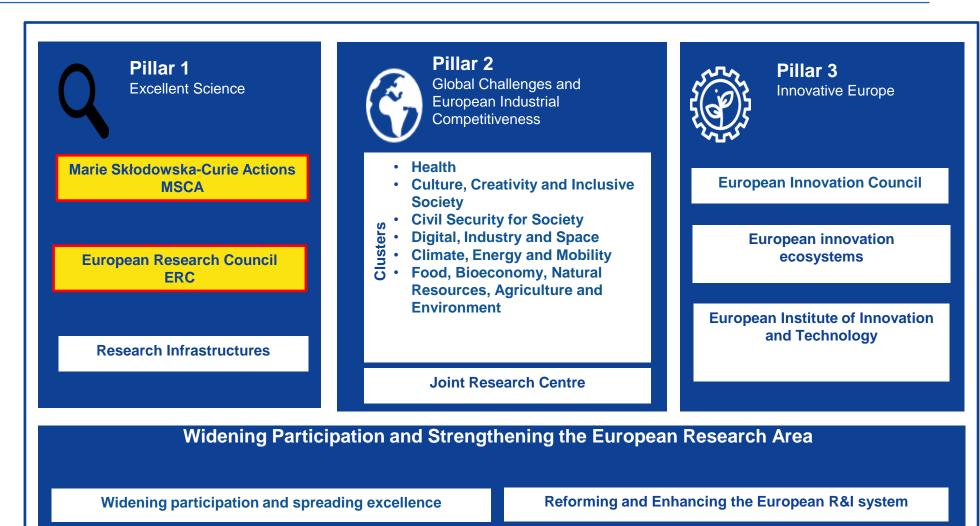

### How to participate in Horizon Europe?

#### TWO WAYS TO PARTICIPATE IN AN OPEN CALL:

1

## FUNDING FOR COLLABORATIVE RESEARCH

Together with at least 3 legal entities, from 3 different countries of the EU or from Countries Associated\* to Horizon Europe + international partners

2

## FUNDING FOR INDIVIDUAL RESEARCHERS

Researchers of all nationalities are welcome to participate and **eligible to funding**.

Ex: MSCA and ERC

=> Brazilian entities are welcome.
Unless specified, they must bring their co-funding