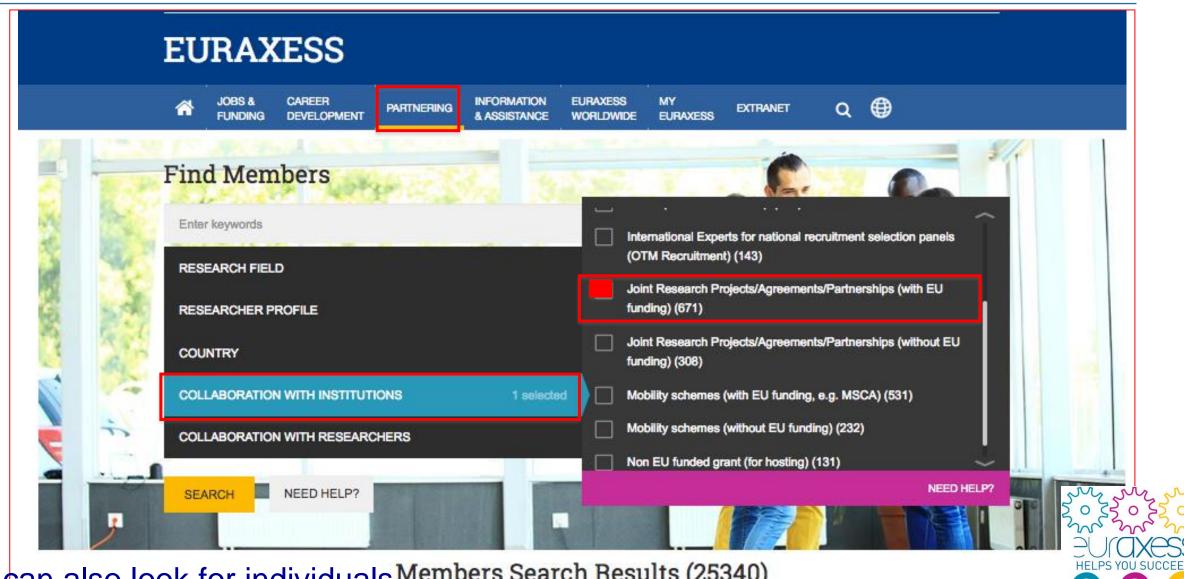

### PARTNERING

### Look for partners to apply for funding (institutions)

You can also look for individuals Members Search Results (25340)

euraxess.org