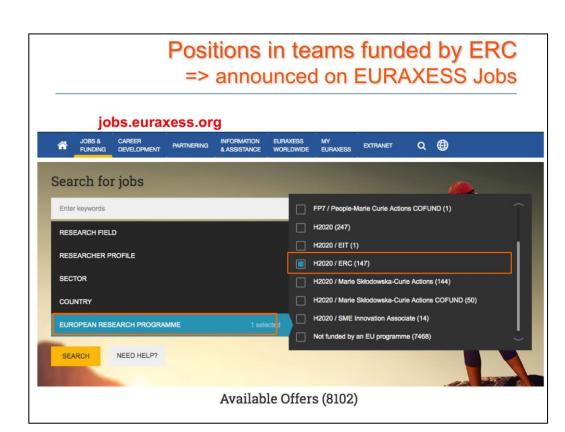

## European Research Council (ERC) - What's in it for you?

- ERC Starting/Consolidator/Advanced & Synergy Grants 1,5 – 2,5 M€ for 5 years & up to 10 M€ for 6 years Annual calls. Advanced grants call Deadline: 31 Aug 2021
- → Webinars <u>bit.ly/ERCtestimoniesLAC</u>
- Positions in teams funded by ERC (PhD, post-doc, researchers)
- → see vacancies on EURAXESS Jobs portal
- •Temporary stay in a team run by an ERC grantee
- → CONFAP & CNPq call