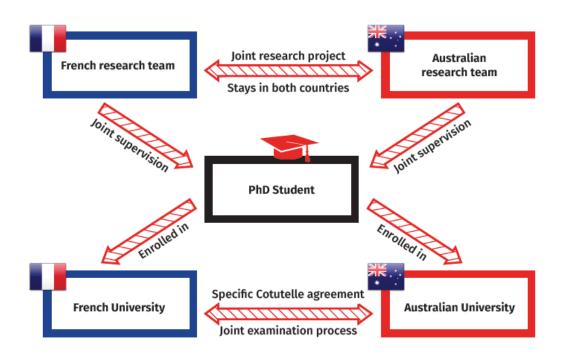

al schools within unis and grandes ecoles, attached to 2500 research labs

3 to 6 YEARS

VERY AFFORDABLE: €391 / YEAR

REQUIREMENT: MASTER'S DEGREE OR EQUIVALENT

**SPEAKING FRENCH IS NOT ALWAYS MANDATORY** 



# DOCTORAL STUDIES IN FRANCE FUNDING

Doctoral fellowship from host university

€1400 net / month

Contract w/ research organisatio ns (CNRS...)

€1500 net / month

Research contract (ANR)

€1400 -1500 net / month EU funding (Marie Curie, Europ. Joint doctorates) Private company (CIFRE program)

€1800 net / month EIFFEL PhD scholarship program

> €1400 / month Up to 12 months



# RESSOURCES ON DOCTORAL STUDIES IN FRANCE

WWW.CAMPUSFRANCE.ORG



#### **RESSOURCES ON DOCTORAL STUDIES IN FRANCE**





#### **RESSOURCES ON DOCTORAL STUDIES IN FRANCE**





#### **FOCUS ON COTUTELLE**





#### **FOCUS ON CIFRE**





## FOCUS ON CIFRE / COTUTELLE





#### POST DOCTORAL RESEARCH IN FRANCE





#### OTHER POSTDOCTORAL OPPORTUNITIES

#### NATIONAL RESEARCH ORGANISATIONS



...



#### LABEX (LABS OF EXCELLENCE)







•••





#### SUPPORT FROM THE FRENCH EMBASSY IN AUSTRALIA



## **FASIC PROGRAM**

PhD scheme Researchers scheme Workshop scheme



#### **COMING TO FRANCE...**



Our borders are open.
Students and
researchers welcome



A special
« RESEARCHER TALENT
PASSPORT » visa