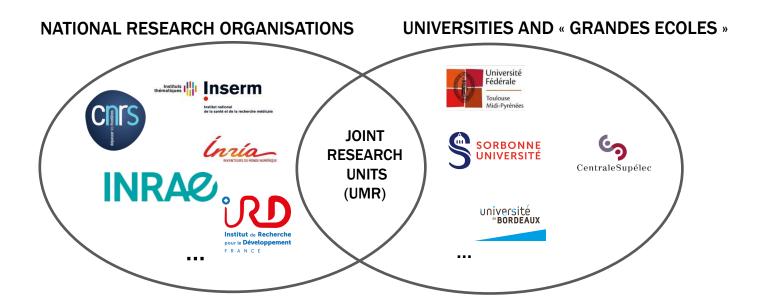

# PHD & POSTDOC INTIFE EU PHD & PORTUNITIES IN THE EU FOCUSONFRANCE

**AMBASSADE DE FRANCE** 

**EN AUSTRALIE** 

Liberté Égalité Fraternité

#### **OVERVIEW OF RESEARCH IN FRANCE**





### **OVERVIEW OF RESEARCH IN FRANCE**

#### 25 Higher Education & Research clusters









#### **FACTS ABOUT RESEARCH IN FRANCE**

- 5th in the OECD for R&D spendings
- 4th in world for H-index research impact
- 4th in the world for number of Nobel Prizes
- 2<sup>nd</sup> in the world for number of Fields Medals
- Strong reputation in math, engineering, health, humanities...
- 42% of PhD candidates are not French





#### **DOCTORAL STUDIES IN FRANCE**

270 Doctoral schools within unis and grandes ecoles, attached to 2500 research labs

3 to 6 YEARS

VERY AFFORDABLE: €391 / YEAR

REQUIREMENT: MASTER'S DEGREE OR EQUIVALENT

**SPEAKING FRENCH IS NOT ALWAYS MANDATORY** 



# DOCTORAL STUDIES IN FRANCE FUNDING

Doctoral fellowship from host university

€1400 net / month

Contract w/ r