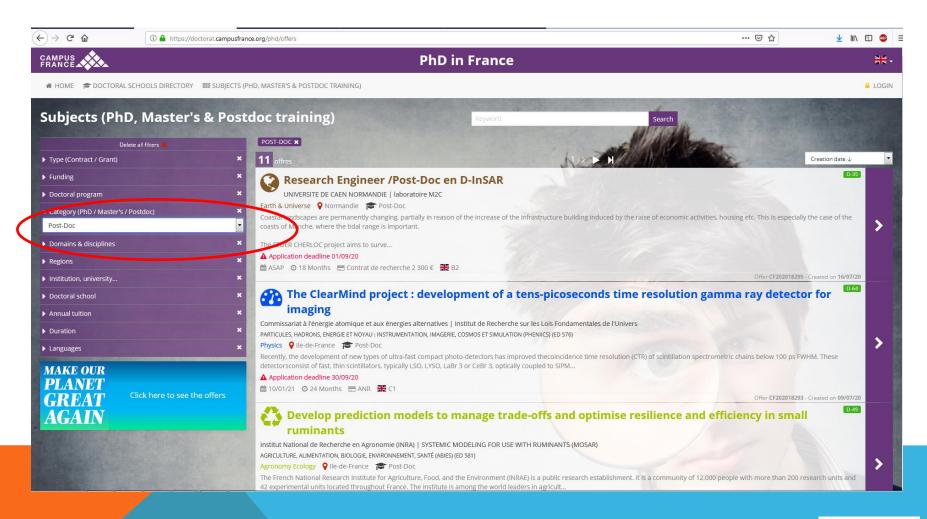

# RESSOURCES ON DOCTORAL STUDIES IN FRANCE

WWW.CAMPUSFRANCE.ORG

#### **RESSOURCES ON DOCTORAL STUDIES IN FRANCE**