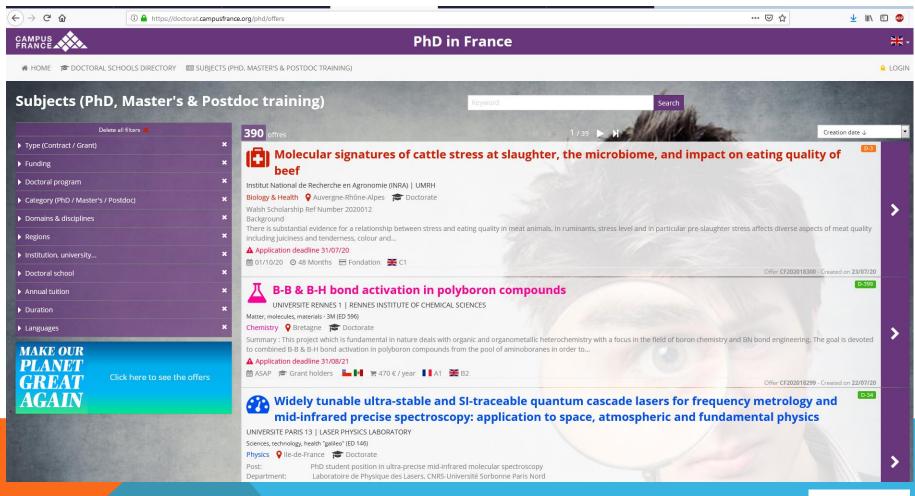

# RESSOURCES ON DOCTORAL STUDIES IN FRANCE

WWW.CAMPUSFRANCE.ORG

#### **RESSOURCES ON DOCTORAL STUDIES IN FRANCE**