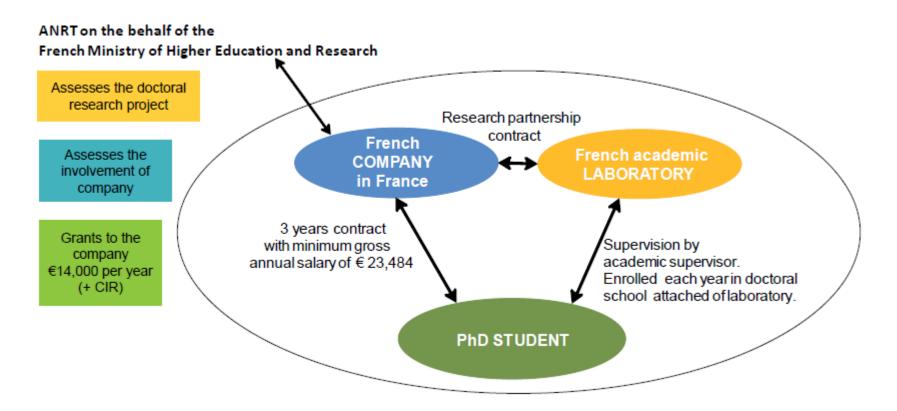

andes ecoles, attached to 2500 research labs

3 to 6 YEARS

VERY AFFORDABLE: €391 / YEAR

REQUIREMENT: MASTER'S DEGREE OR EQUIVALENT

**SPEAKING FRENCH IS NOT ALWAYS MANDATORY** 



# DOCTORAL STUDIES IN FRANCE FUNDING

Doctoral fellowship from host university

€1400 net / month

Contract w/ research organisatio ns (CNRS...)

€1500 net / month

Research contract (ANR)

€1400 -1500 net / month EU funding (Marie Curie, Europ. Joint doctorates) Private company (CIFRE program)

€1800 net / month EIFFEL PhD scholarship program

> €1400 / month Up to 12 months



# RESSOURCES ON DOCTORAL STUDIES IN FRANCE

WWW.CAMPUSFRANCE.ORG



#### **RESSOURCES ON DOCTORAL STUDIES IN FRANCE**





#### **RESSOURCES ON DOCTORAL STUDIES IN FRANCE**





#### **FOCUS ON COTUTELLE**





#### **FOCUS ON CIFRE**





## FOCUS ON CIFRE / COTUTELLE





#### POST DOCTORAL RESEARCH IN FRANCE





#### OTHER POSTDOCTORAL OPPORTUNITIES

#### NATIONAL RESEARCH ORGANISATIONS



...



#### LABEX (LABS OF EXCELLENCE)







•••





#### SUPPORT FROM THE FRENCH EMBASSY IN AUSTRALIA



## **FASIC PROGRAM**

PhD scheme Researchers scheme Workshop scheme



#### **COMING TO FRANCE...**



Our borders are open.
Students and
researchers welcome



A special
« RESEARCHER TALENT
PASSPORT » visa