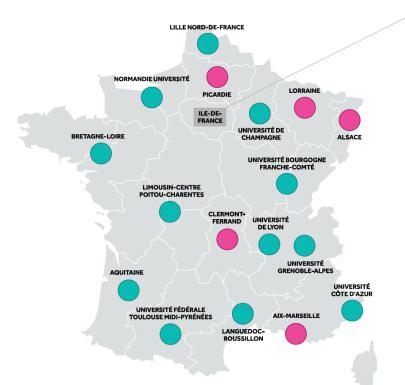

# PHD & POSTDOC INTIFE EU PHD & PORTUNITIES IN THE EU FOCUSONFRANCE

**AMBASSADE DE FRANCE** 

**EN AUSTRALIE** 

Liberté Égalité Fraternité

#### **OVERVIEW OF RESEARCH IN FRANCE**





### **OVERVIEW OF RESEARCH IN FRANCE**

#### 25 Higher Education & Research clusters









#### **FACTS ABOUT RESEARCH IN FRANCE**

- 5th in the OECD for R&D spendings
- 4th in world for H-index research impact
- 4th in the world for number of Nobel Prizes
- 2<sup>nd</sup> in the world for number of Fields Medals
- Strong reputation in math, engineering, health, humanities...
- 42% of PhD candidates are not French





#### **DOCTORAL STUDIES IN FRANCE**

270 Doctoral schools within unis and grandes ecoles, attached to 2500 research labs

3 to 6 YEARS

VERY AFFORDABLE: €391 / YEAR

REQUIREMENT: MASTER'S DEGREE OR EQUIVALENT

**SPEAKING FRENCH IS NOT ALWAYS MANDATORY** 



# DOCTORAL STUDIES IN FRANCE FUNDING

Doctoral fellowship from host university

€1400 net / month

Contract w/ research organisatio ns (CNRS...)

€1500 net / month

Research contract (ANR)

€1400 -1500