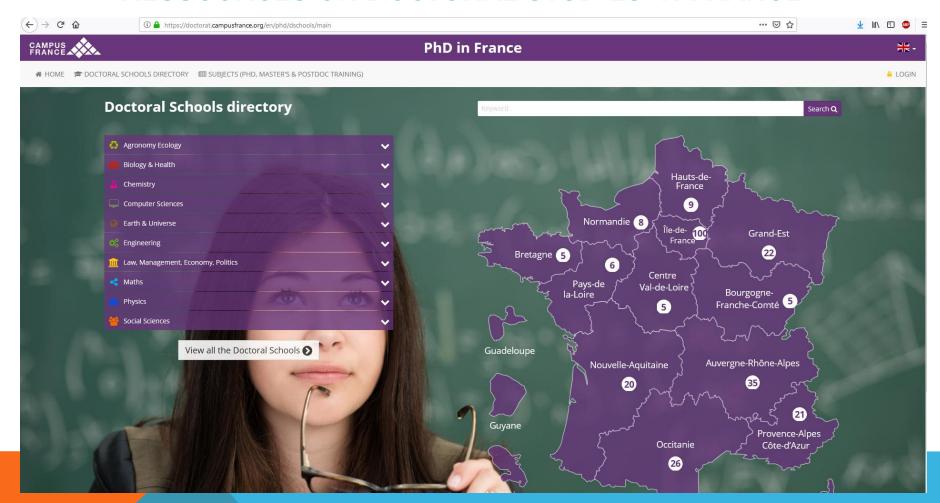

# RESSOURCES ON DOCTORAL STUDIES IN FRANCE

WWW.CAMPUSFRANCE.ORG

#### **RESSOURCES ON DOCTORAL STUDIES IN FRANCE**