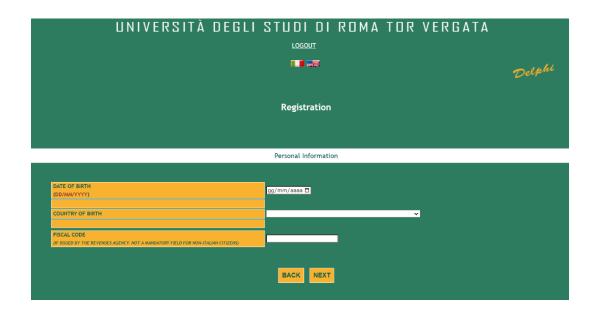

- 3) Enter the email, then insert the emailed control code
- 4) **Personal information:** Edit all required fields showed by the system then continue with the registration. Please note that fiscal code is not a mandatory field for non Italian citizens.