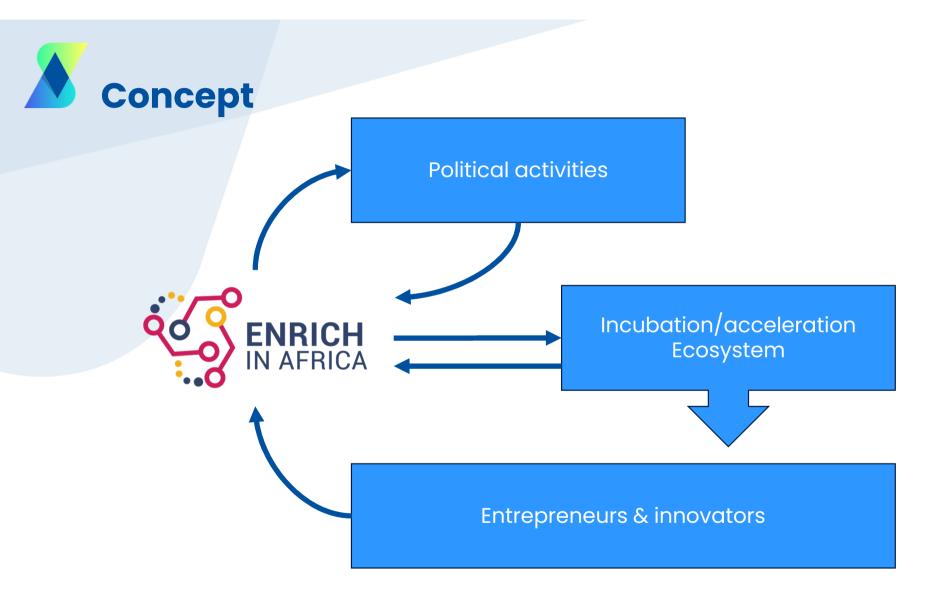

## But how can this strength be maximised??

# Tips through case study!

- Horizon 2020 CSA project
- Extension of existing ENRICH actions
- Topic requirement: create a network of incubators and accelerators across Africa and Europe
- Limitations acting as learnings from previous ENRICH projects

#### Human-centric project, working to:

- 1. Understand user needs,
- 2. Develop solutions, in co-creation with the users, to meet those needs,
- 3. Generate impact for the innovation ecosystem of Africa and Europe.