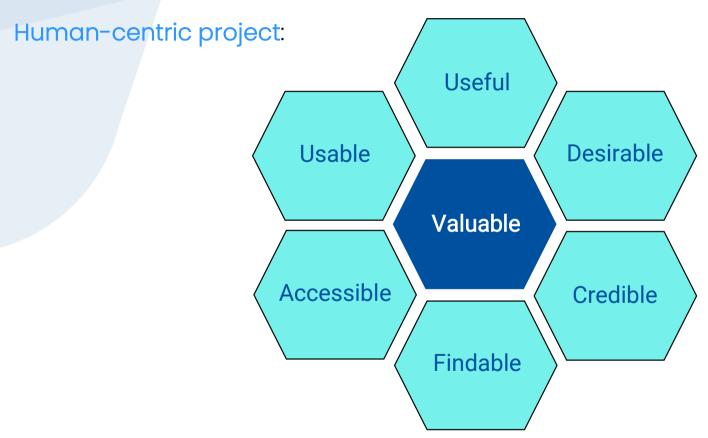

#### Human-centric project, working to:

- 1. Understand user needs,
- 2. Develop solutions, in co-creation with the users, to meet those needs,
- 3. Generate impact for the innovation ecosystem of Africa and Europe.

# 'By the community, for the community'

UX Honeycomb - Peter Morville, 2004

What has come before

Current
environment
& political
direction

What needs are driving future