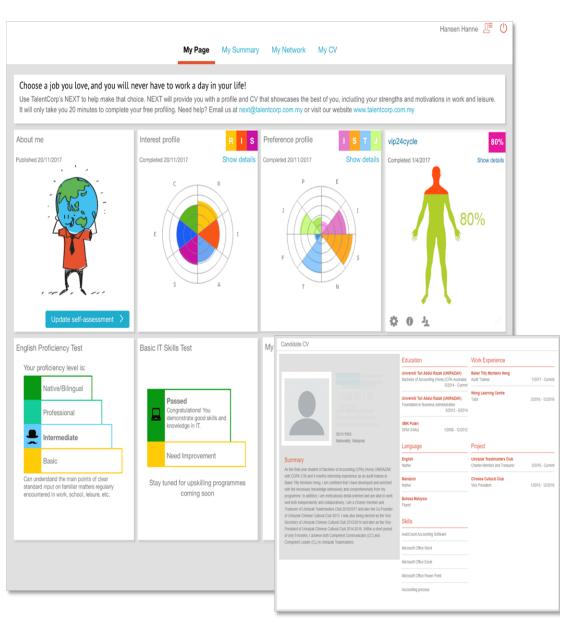

#### Project Proposal - Digital Twin

- This is proposed as a next generation career guidance tool and which will have a positive impact to the labour market
- In this we combine traditional profiling with artificial intelligence with the goal of creating a digital twin.
  With the help of artificial intelligence, we are able to analyze softskills and hardskills (CV based data) and on the basis of this develop a digital profile

## AI and Digital Twin

- We wish to develop a feedback you receive from the system so as to get even better textual feedback related to your strengths
- The system can then also analyze the different competencies you have and indicate whether the individual competence is mainly a competence you have studied (during studies)/ experienced via work
- A system will be developed to create a match between the profile and personality.

#### Understanding who we are

**Developing** a holistic profiling tools to understand the 'fit' between an person's **motivation**, a **job role** and their **interests**, looking beyond just skills and competencies towards the "24 hour" person.