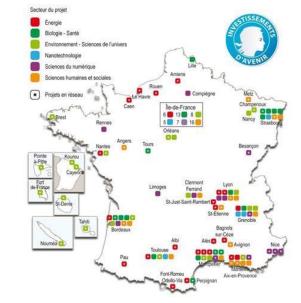

⇒ 53% of French scientific papers are international publications

⇒ France's major research bodies operate in more than 250 locations around the world

University-hospital institutes

Universities
Research institutes
University-hospital institutes

⇒ French specificity = joint research bodies